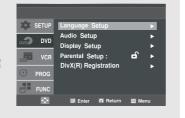

## **Table of Contents**

| Safety Instructions                                                                                                       | 2  |
|---------------------------------------------------------------------------------------------------------------------------|----|
| Important Safety Instructions                                                                                             | 2  |
| Precautions                                                                                                               | 3  |
| Before you start                                                                                                          | 5  |
| Accessories                                                                                                               |    |
| Install Batteries in the Remote Control                                                                                   | 5  |
| Chapter 1: Setup                                                                                                          |    |
| General Features                                                                                                          |    |
| Disc Type and Characteristics                                                                                             |    |
| Description                                                                                                               |    |
| Tour of the Remote Control                                                                                                | 12 |
| Chapter 2: Connections                                                                                                    |    |
| Before Connecting the DVD-VCR                                                                                             |    |
| Connecting a Set-top/Cable/Satellite Box to the DVD-VCR                                                                   |    |
| Connection to a TV                                                                                                        |    |
| Connecting to a TV with an HDMI Jack                                                                                      |    |
| Connecting to a TV (Progressive)                                                                                          |    |
| Connecting to a TV (Video)                                                                                                |    |
| Connecting to a TV (Video)                                                                                                |    |
| Connecting to an Audio System (2 Channel Amplifier, Analog)                                                               |    |
| Connecting to an Audio System (2 Gharmer Ampliner, Analog)  Connecting to an Audio System (Dolby digital, MPEG2 or DTS Ai |    |
| Connecting the Power Cord                                                                                                 |    |
| Chapter 3: Initial Setup                                                                                                  |    |
| Selecting a Menu Language                                                                                                 | 22 |
| Setting the Clock                                                                                                         |    |
| Setting the Clock Manually                                                                                                |    |
| Setting the Front Panel Display                                                                                           |    |
| Setting the Auto Power Off                                                                                                | 25 |
| Chapter 4: DVD Operations                                                                                                 |    |
| Playing a Disc                                                                                                            | 26 |
| Using the Search and Skip Functions                                                                                       |    |
| Using the Display Function                                                                                                |    |
| Using the Disc and Title Menu (DVD)                                                                                       |    |
| Using the Function Menu (DVD)                                                                                             |    |
| Repeat Play                                                                                                               |    |
| Slow Play                                                                                                                 |    |
| Adjusting the Aspect Ratio (EZ View)                                                                                      |    |
| Selecting the Audio Language                                                                                              | 37 |